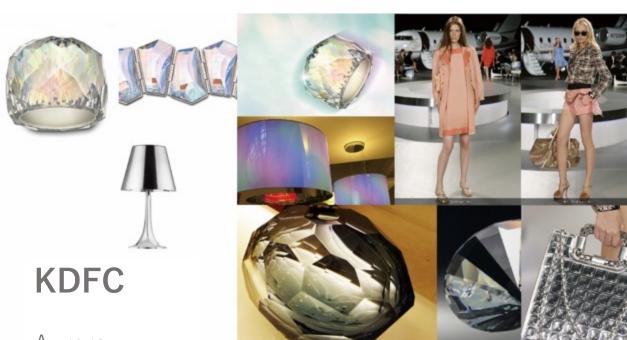

### SEMI-AUTOMATIC WASHINGMACHINE for INDIAN MKT

A washing machine that takes advantage of the characteristics of plastic materials.

Diamond cut

**KDFC** 

Leather x Mirror White Soft-feel