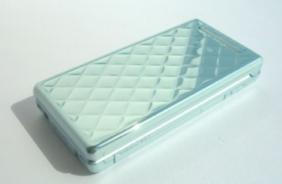

### SEMI-AUTOMATIC WASHINGMACHINE for INDIAN MKT

A washing machine that takes advantage of the characteristics of plastic materials.

Diamond cut

**KDFC** 

Leather x Mirror White Soft-feel