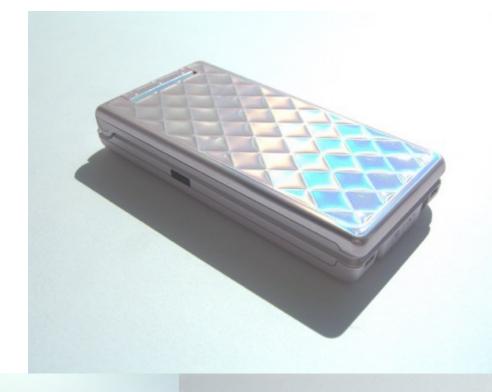

### SEMI-AUTOMATIC WASHINGMACHINE for INDIAN MKT

A washing machine that takes advantage of the characteristics of plastic materials.

Diamond cut

**KDFC** 

Leather x Mirror White Soft-feel