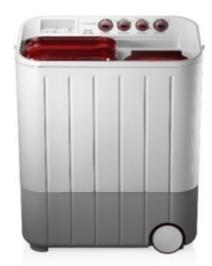

### SEMI-AUTOMATIC WASHINGMACHINE for INDIAN MKT

A washing machine that takes advantage of the characteristics of plastic materials.

Diamond cut

**KDFC** 

Leather x Mirror White Soft-feel