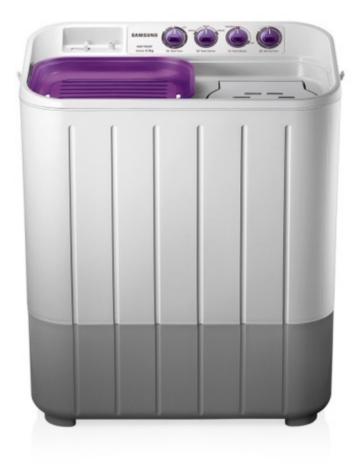

### SEMI-AUTOMATIC WASHINGMACHINE for INDIAN MKT

A washing machine that takes advantage of the characteristics of plastic materials.

Diamond cut

**KDFC** 

Leather x Mirror White Soft-feel