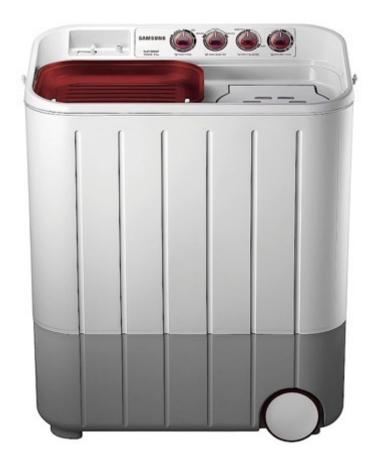

### SEMI-AUTOMATIC WASHINGMACHINE for INDIAN MKT

A washing machine that takes advantage of the characteristics of plastic materials.

Diamond cut

**KDFC** 

Leather x Mirror White Soft-feel