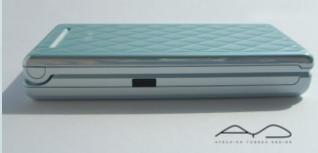

### SEMI-AUTOMATIC WASHINGMACHINE for INDIAN MKT

A washing machine that takes advantage of the characteristics of plastic materials.

Diamond cut

**KDFC** 

Leather x Mirror White Soft-feel