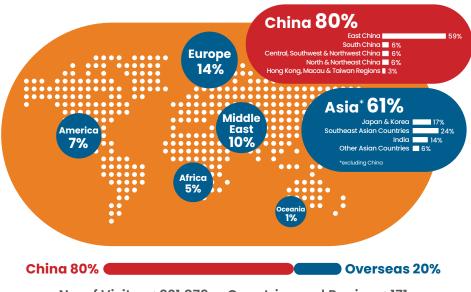

# Expand Your Market Reach Across Asia & Beyond

## Visitors by Geographical Origins

No. of Visitors: 321,879 Countries and Regions: 171