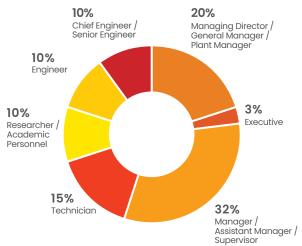

sitors by Business Sectors**





\*Visitors may be involved in more than one industry. (CHINAPLAS 2024 Statistics)

# Expand Your Market Reach Across Asia & Beyond

#### **CHINAPLAS 2024 Visitor Statistics**

#### **Visitor Numbers**

#### 350,000 300,000 64,376 250,000 22,340 200,000 43,381 150.000 257,503 225,882 100,000 137,320 50,000 0 2018 2023 2024 Shanahai Shanghai Shenzhen Number of Overseas Visitors Number of Chinese Visitors

\* In 2023, overseas visitor participation was affected by the pandemic and travel restrictions.

## Visitors by Geographical Origins



No. of Visitors: 321,879 Countries and Regions: 171

## Visitors' Comments



**Quality of Exhibitors** from good to excellent

from good to excellent

Variety of New Products / Technologies



#### Visitors by Job Title





# Elevating Exhibitor Success with Seamless O2O Integration

**CPS+ eMarketplace** is a best-in-class supply-demand matching platform built on the back of the buyer data and resources that CHINAPLAS has accumulated over 40 years. Accessible online, it helps exhibitors connect with global buyers all year round, maximizing your benefits from participating in CHINAPLAS.

## **Platform Figures in 2024**



Annual Pageviews: 9,300,000+



41% 59% Chinese English & other languages



Annual Unique Visitors: **3,900,000+** 



Annual No. of Business Matching: **20,000+** 

Visitors by Language:

## Four offerings to help plastics and rubber suppliers reach target customers

#### Effective Display

Enhancing buyer's trust via multi-dimensional demonstration of corporate and product strength

-