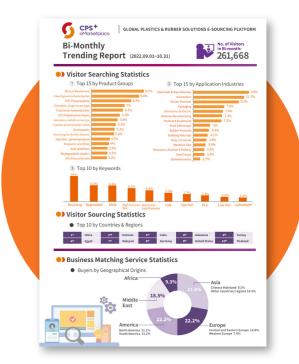

# 1.15 million

No. of Active Global Buyers

# 1,500

No. of Sourcing Requests Collected

# 3,500 times

Successful Business Matching

# Buyer by Industrial Sector

# Reaching Buyers in Your Target Markets

Buyer by language
Chinese 47%
English & Other Languages 53%

\*Statistics from January to December 2022

# Seize Business Opportunities Worldwide with Our Matching Service

Relying on 40 years of strong visitor database from CHINAPLAS and continuous overseas buyer exploration, CPS+ eMarketplace e-sourcing platform provides suppliers with opportunities to meet high-caliber international buyers throughout

# Gain insights into market changes from global sourcing & market trend updates

The platform regularly feeds new product information of members to buyers according to monthly selected themes. Regular platform traffic reports are also available for members to get a forward-looking glimpse of procurement and market trends.