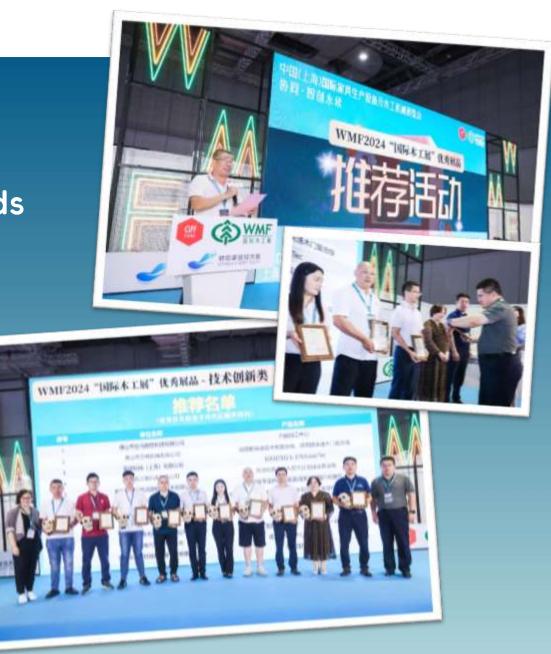

## WMF Top Picks 2024

The China National Forestry Machinery Association and Adsale Exhibition Services Ltd. organized the "**WMF Top Picks 2024**" where 21 companies and 24 exhibits were recommended to the industry. These award-winning products showcase exceptional innovation and market expansion potential. We believe they will play an essential role in shaping the future of woodworking and furniture manufacturing.