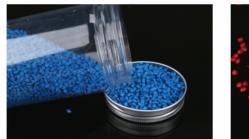

### **HIGH CONCENTRATION BLACK MASTERBATCH**

#### Application & Features

This series products is in good dispersion, low cost of coloration, the content of carbon black can reach 55%, widely used in blow film, injection molding, extrusion, blow molding, pipe, pearl cotton and other fields, suitable for PE PP ABS PET EVA AS PS PC PVC ... if you have any special requirement, we can still cus tomize for you.

#### Main Technical Index

| NO. | ltem                 | Technical Index |
|-----|----------------------|-----------------|
| 1   | Outer appearance     | Column Grain    |
| 2   | Heat-resistance      | 150-300°C       |
| 3   | Light fastness       | Level 5-8       |
| 4   | Carbon black content | 10%-55%         |
| 5   | Liquid water         | <0.15           |