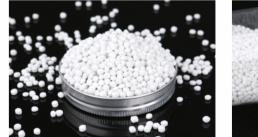

# **HIGH CONCENTRATION WHITE MASTERBATCH**

#### Application & Features

This series products have features include high concentration, good dispersion, low cost of coloration, the content of titanium dioxide can reach 70%, widely used in blow film, injection molding, extrusion, blow molding, pipe, pearl cotton and other fields, also suitable for PE PP ABSPET EVA AS PC PS PVC... if you have special requirement, we can still customize for you.

#### Main Technical Index

| NO. | Item                     | Technical Index |
|-----|--------------------------|-----------------|
| 1   | Outer appearance         | Column Grain    |
| 2   | Heat-resistance          | 150-300°C       |
| 3   | Light fastness           | Level 5-8       |
| 4   | Titanium dioxide content | 15%-70%         |
| 5   | Liquid water             | <0.15           |