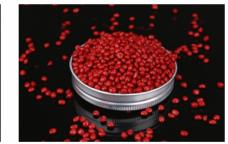

## **HIGH CONCENTRATION COLOR MASTERBATCH**

#### Application & Features

This series products have features include high density, good dispersion, low cost of coloration, the content of pigment can reach 50%, widely used in blow film, injection molding, extrusion, blow molding, pipe, pearl cotton and other fields, also suitable for PE PP ABS PA PC PS PVC..... if you have special requirement, we can still customize for you.

#### 📕 Main Technical Index

| NO. | Item                   | Technical Index                 |
|-----|------------------------|---------------------------------|
| 1   | Outer appearance       | Column Grain                    |
| 2   | Heat-resistance        | 150-300°C                       |
| 3   | Light fastness         | Level 5-8                       |
| 4   | Dispersion performance | Without color spot, colour flow |
| 5   | Migration              | ≥Level 4                        |
| 6   | Liquid water           | <0.15                           |